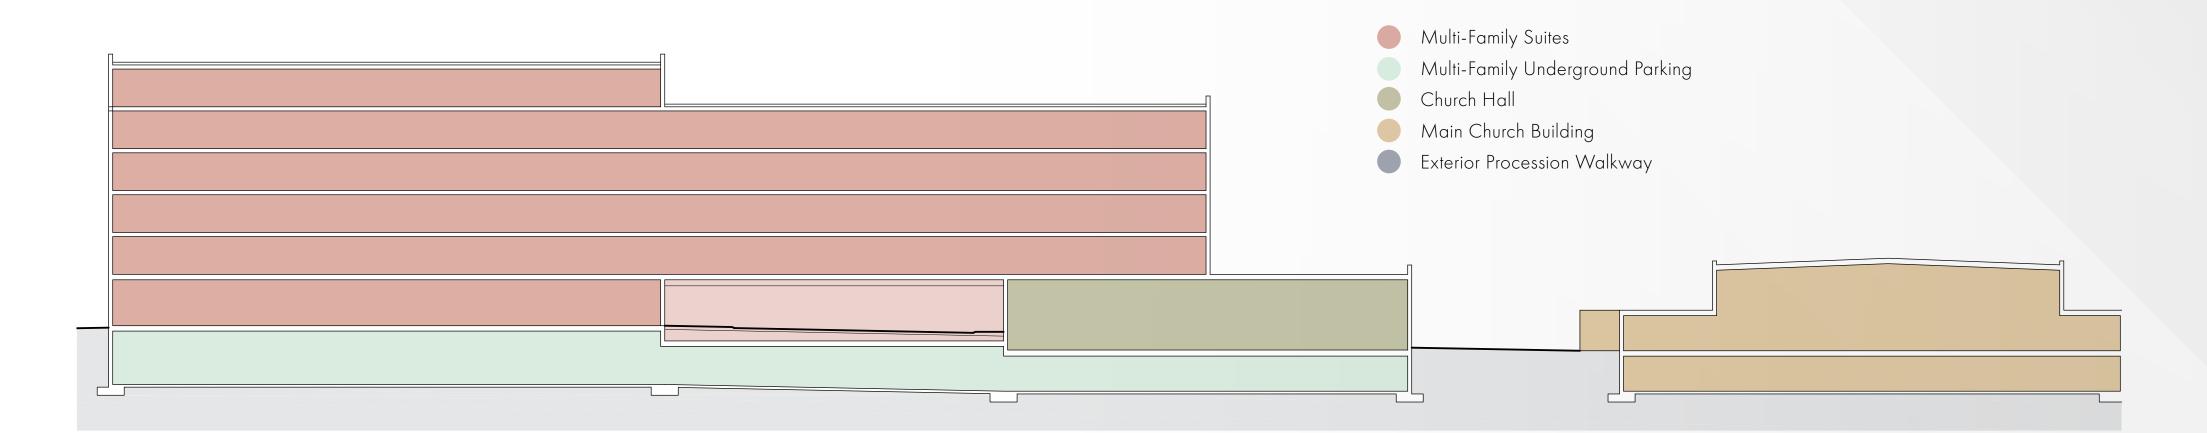

## Full Redevelopment - Example 2A LOLA Architecture

#### **EXAMPLE 2A DETAILS:**

- + A new Church located on the east end of 24 Avenue and 23 Street NW.
- + A covered procession walkway, connecting the church to the new hall.
- + The new hall sits at ground level below the second floor of the residential building.
- + Six-storey residential building on west end of site.
- + The Church details presented in this rendering exceed the current budget allocation. Variations to the church and residential building will need to be made to be within budget allocations.

## SHARE YOUR THOUGHTS.

What is your initial reaction to this concept?

All renderings are conceptual only and are intended to illustrate potential redevelopment. The concept plans are not approved or finalized.

## Full Redevelopment - Example 2A LOLA Architecture

All renderings are conceptual only and are intended to illustrate potential redevelopment.

The concept plans are not approved or finalized.