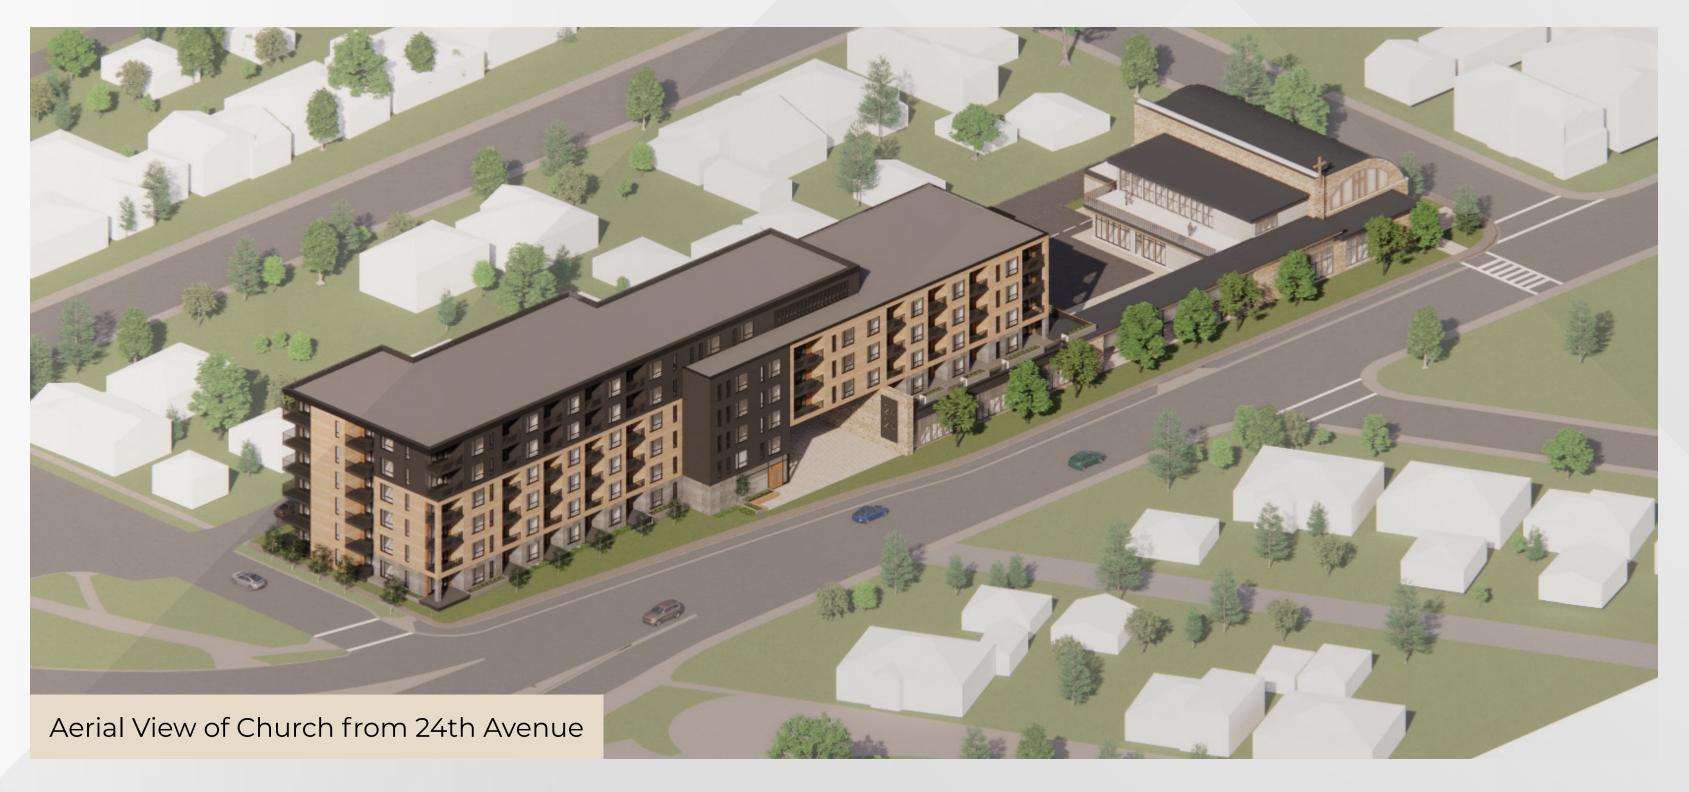

## Full Redevelopment - Example 2A LOLA Architecture

#### **EXAMPLE 2A DETAILS:**

- + A new Church located on the east end of 24 Avenue and 23 Street NW.
- + A covered procession walkway, connecting the church to the new hall.
- + The new hall sits at ground level below the second floor of the residential building.
- + Six-storey residential building on west end of site.
- + The Church details presented in this rendering exceed the current budget allocation. Variations to the church and residential building will need to be made to be within budget allocations.

## SHARE YOUR THOUGHTS.

What is your initial reaction to this concept?

All renderings are conceptual only and are intended to illustrate potential redevelopment. The concept plans are not approved or finalized.