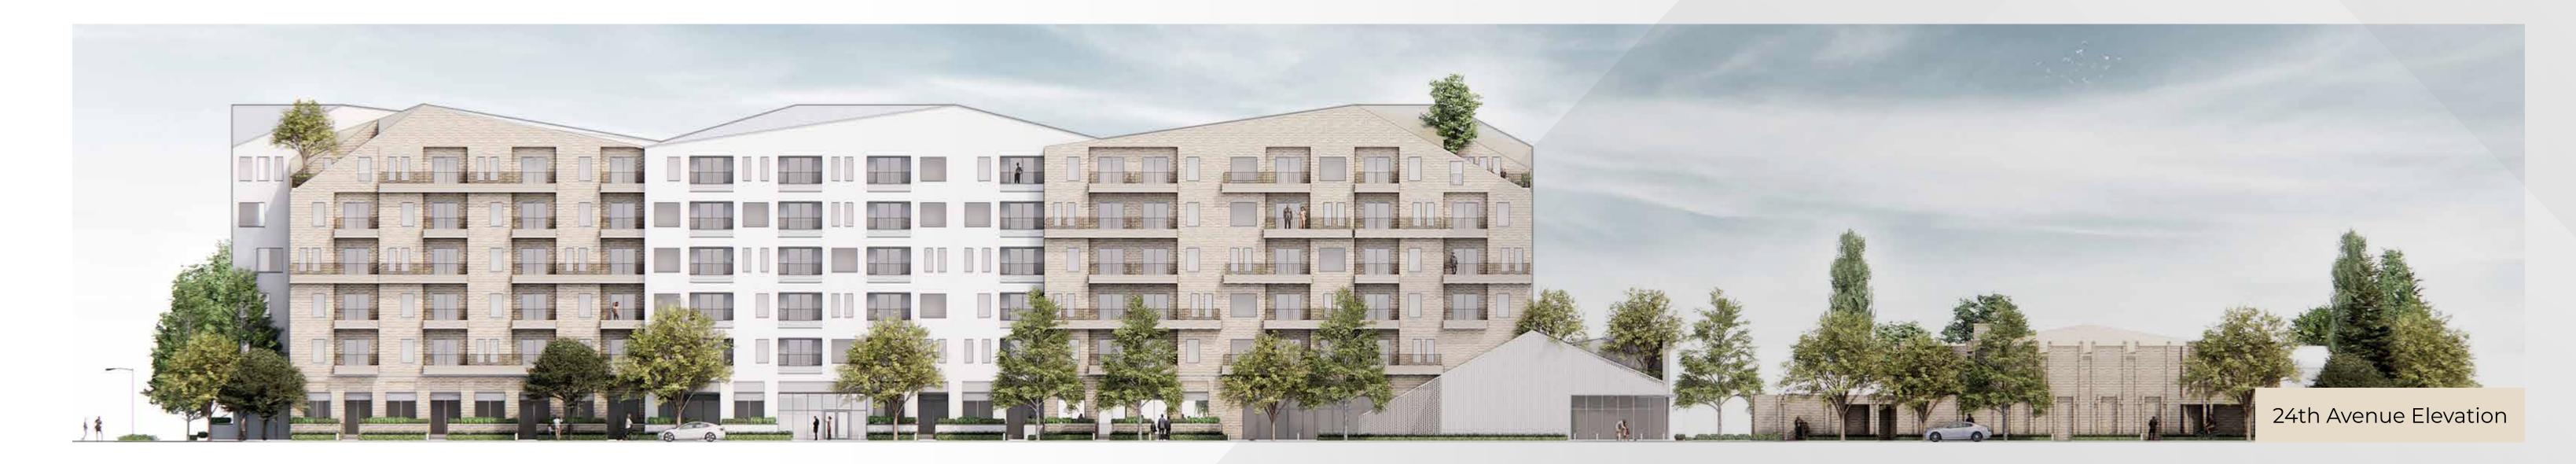

## Full Redevelopment - Example 2A LOLA Architecture

#### **EXAMPLE 2A DETAILS:**

- + A new Church located on the east end of 24 Avenue and 23 Street NW.
- + A covered procession walkway, connecting the church to the new hall.
- + The new hall sits at ground level below the second floor of the residential building.
- + Six-storey residential building on west end of site.
- + The Church details presented in this rendering exceed the current budget allocation. Variations to the church and residential building will need to be made to be within budget allocations.

## Full Redevelopment - Example 2A LOLA Architecture

All renderings are conceptual only and are intended to illustrate potential redevelopment.

The concept plans are not approved or finalized.