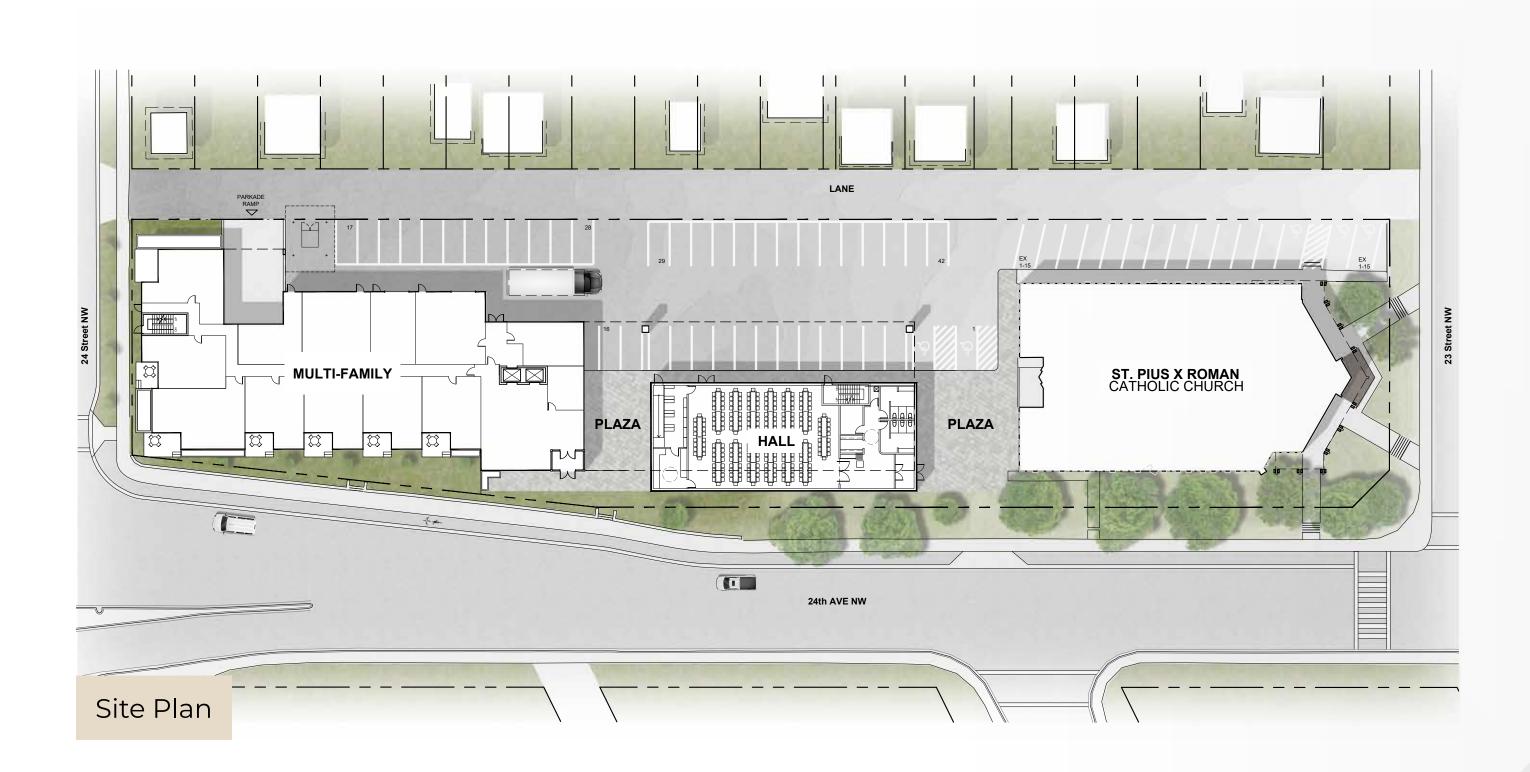

## Full Redevelopment - Example 2A LOLA Architecture

#### **EXAMPLE 2A DETAILS:**

- + A new Church located on the east end of 24 Avenue and 23 Street NW.
- + A covered procession walkway, connecting the church to the new hall.
- + The new hall sits at ground level below the second floor of the residential building.
- + Six-storey residential building on west end of site.
- + The Church details presented in this rendering exceed the current budget allocation. Variations to the church and residential building will need to be made to be within budget allocations.

## SHARE YOUR THOUGHTS.

What is your initial reaction to this concept?

All renderings are conceptual only and are intended to illustrate potential redevelopment. The concept plans are not approved or finalized.

## Full Redevelopment - Example 2A LOLA Architecture

All renderings are conceptual only and are intended to illustrate potential redevelopment.

The concept plans are not approved or finalized.