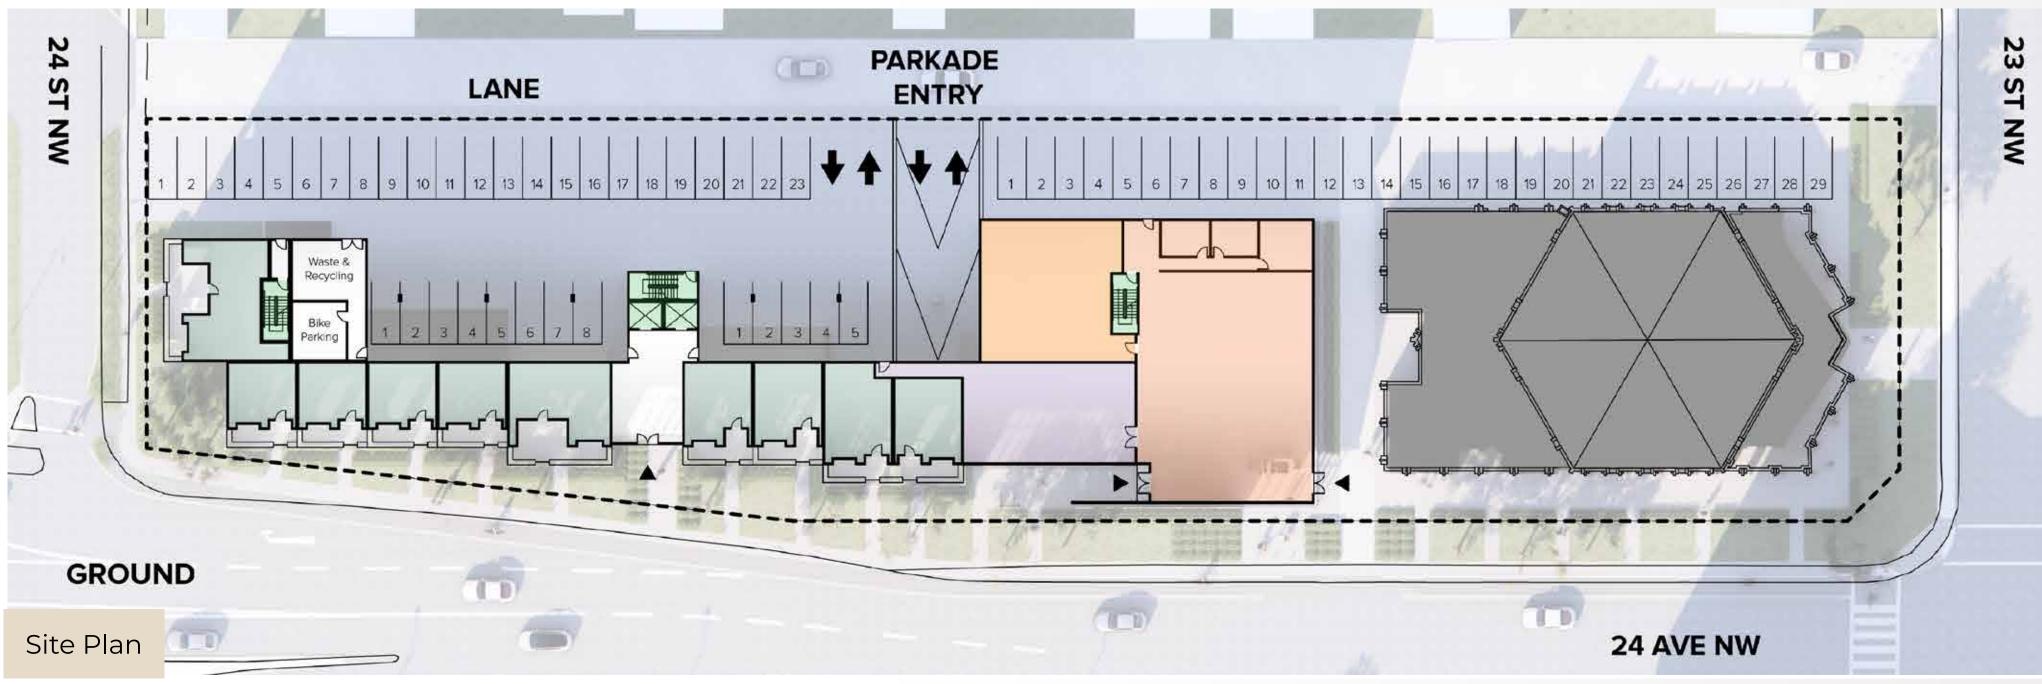

## Full Redevelopment - Example 2A LOLA Architecture

#### **EXAMPLE 2A DETAILS:**

- + A new Church located on the east end of 24 Avenue and 23 Street NW.
- + A covered procession walkway, connecting the church to the new hall.
- + The new hall sits at ground level below the second floor of the residential building.
- + Six-storey residential building on west end of site.
- + The Church details presented in this rendering exceed the current budget allocation. Variations to the church and residential building will need to be made to be within budget allocations.

## Full Redevelopment - Example 2A LOLA Architecture

All renderings are conceptual only and are intended to illustrate potential redevelopment.

The concept plans are not approved or finalized.