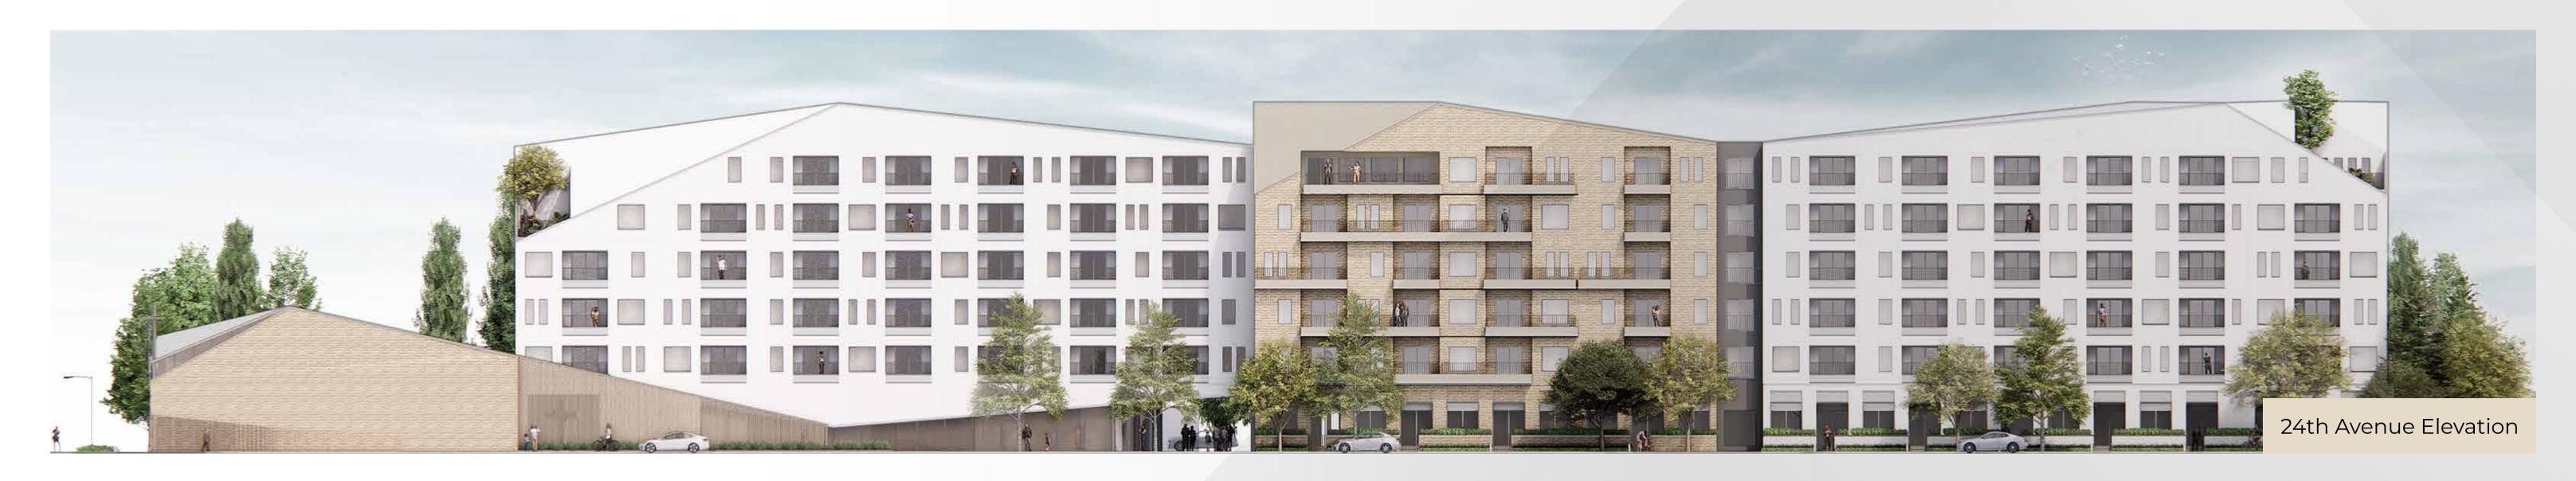

## Full Redevelopment - Example 2A LOLA Architecture

#### **EXAMPLE 2A DETAILS:**

- + A new Church located on the east end of 24 Avenue and 23 Street NW.
- + A covered procession walkway, connecting the church to the new hall.
- + The new hall sits at ground level below the second floor of the residential building.
- + Six-storey residential building on west end of site.
- + The Church details presented in this rendering exceed the current budget allocation. Variations to the church and residential building will need to be made to be within budget allocations.

## SHARE YOUR THOUGHTS.

What is your initial reaction to this concept?

All renderings are conceptual only and are intended to illustrate potential redevelopment. The concept plans are not approved or finalized.

## Full Redevelopment - Example 2A LOLA Architecture

All renderings are conceptual only and are intended to illustrate potential redevelopment.

The concept plans are not approved or finalized.