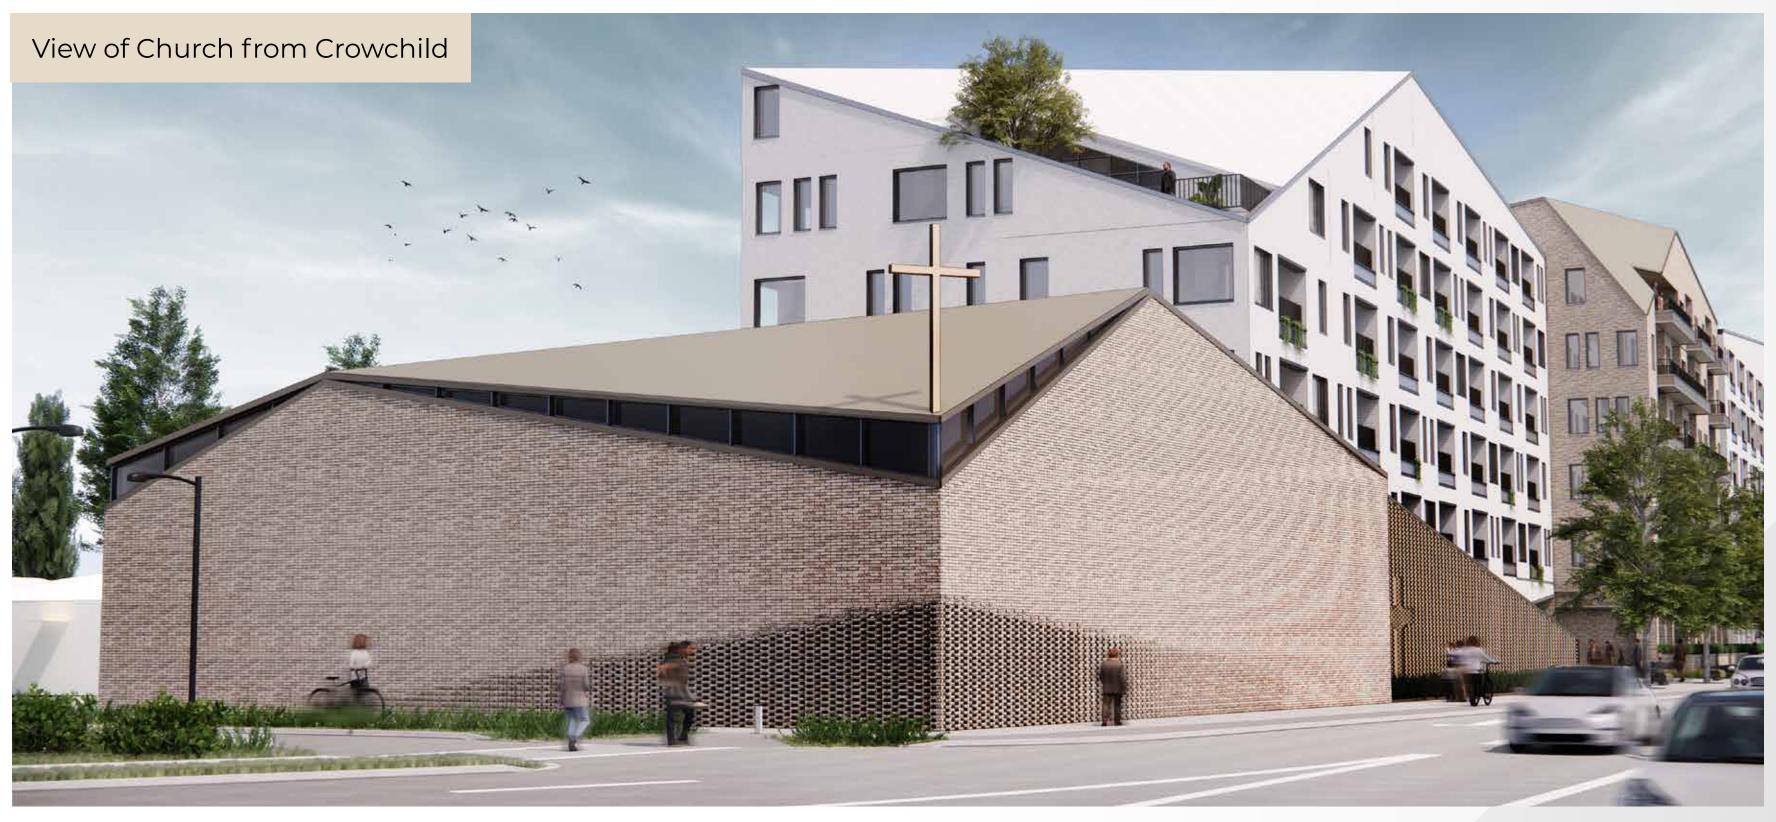

## Full Redevelopment - Example 2A LOLA Architecture

#### **EXAMPLE 2A DETAILS:**

- + A new Church located on the east end of 24 Avenue and 23 Street NW.
- + A covered procession walkway, connecting the church to the new hall.
- + The new hall sits at ground level below the second floor of the residential building.
- + Six-storey residential building on west end of site.
- + The Church details presented in this rendering exceed the current budget allocation. Variations to the church and residential building will need to be made to be within budget allocations.

## Full Redevelopment - Example 2A LOLA Architecture

All renderings are conceptual only and are intended to illustrate potential redevelopment.

The concept plans are not approved or finalized.