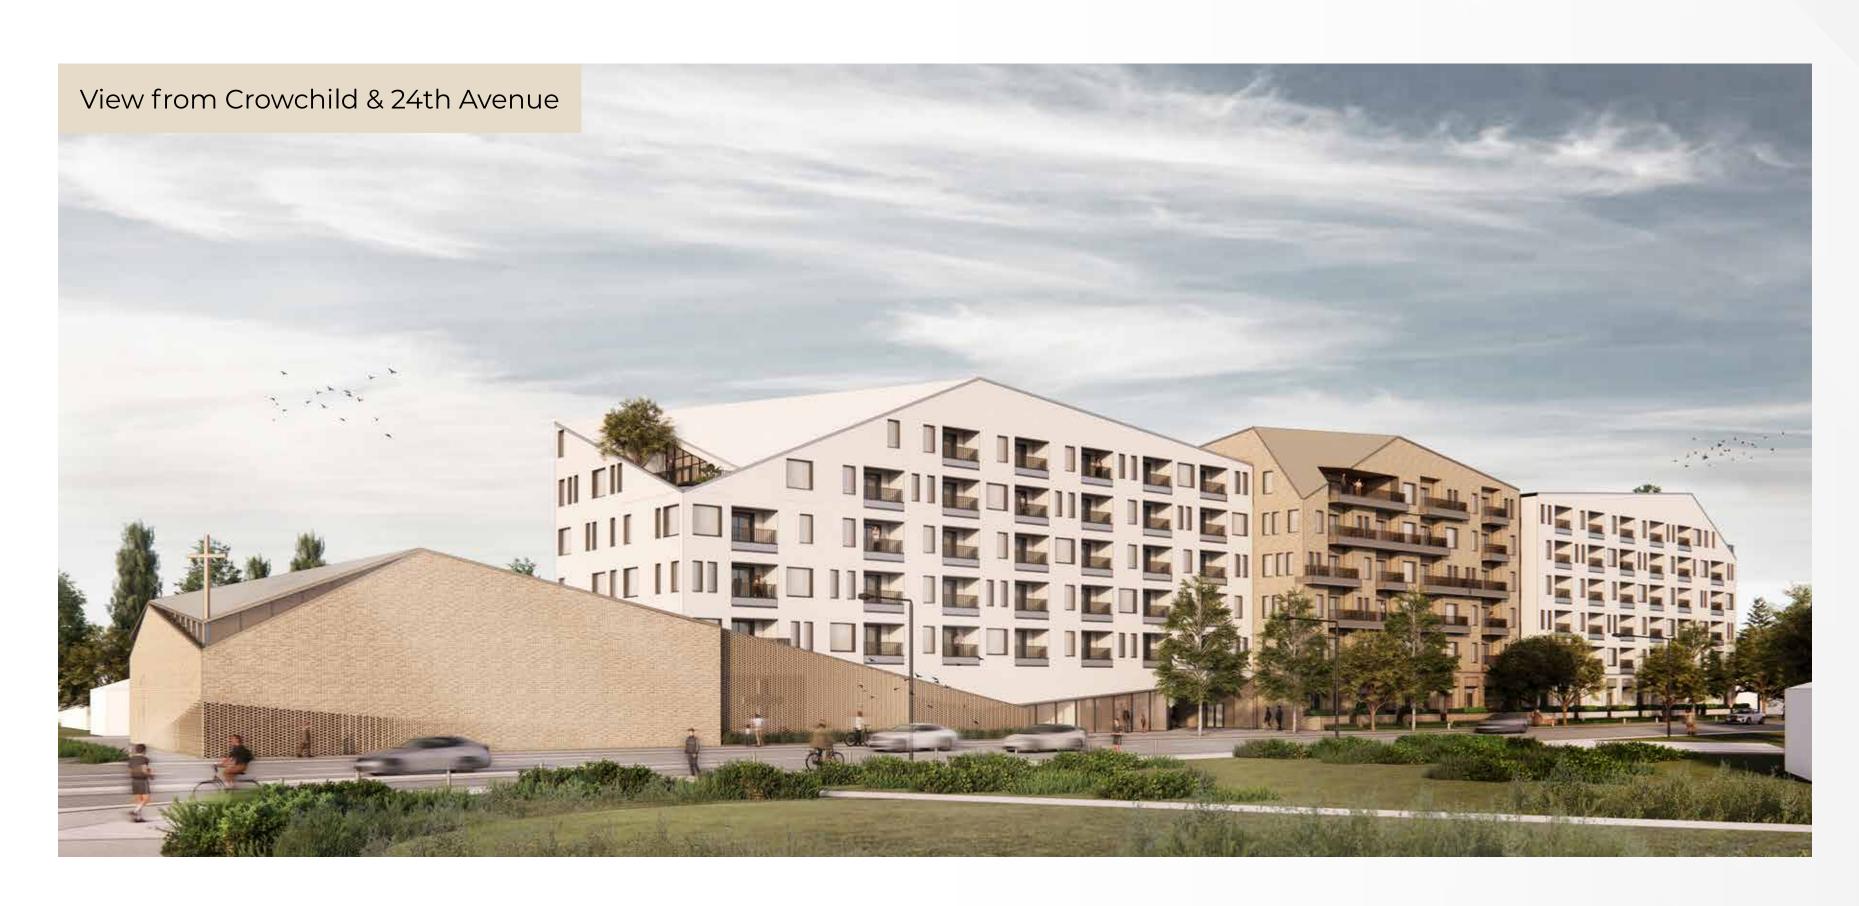

## Full Redevelopment - Example 2A LOLA Architecture

#### **EXAMPLE 2A DETAILS:**

- + A new Church located on the east end of 24 Avenue and 23 Street NW.
- + A covered procession walkway, connecting the church to the new hall.
- + The new hall sits at ground level below the second floor of the residential building.
- + Six-storey residential building on west end of site.
- + The Church details presented in this rendering exceed the current budget allocation. Variations to the church and residential building will need to be made to be within budget allocations.

## Full Redevelopment - Example 2A LOLA Architecture

All renderings are conceptual only and are intended to illustrate potential redevelopment.

The concept plans are not approved or finalized.