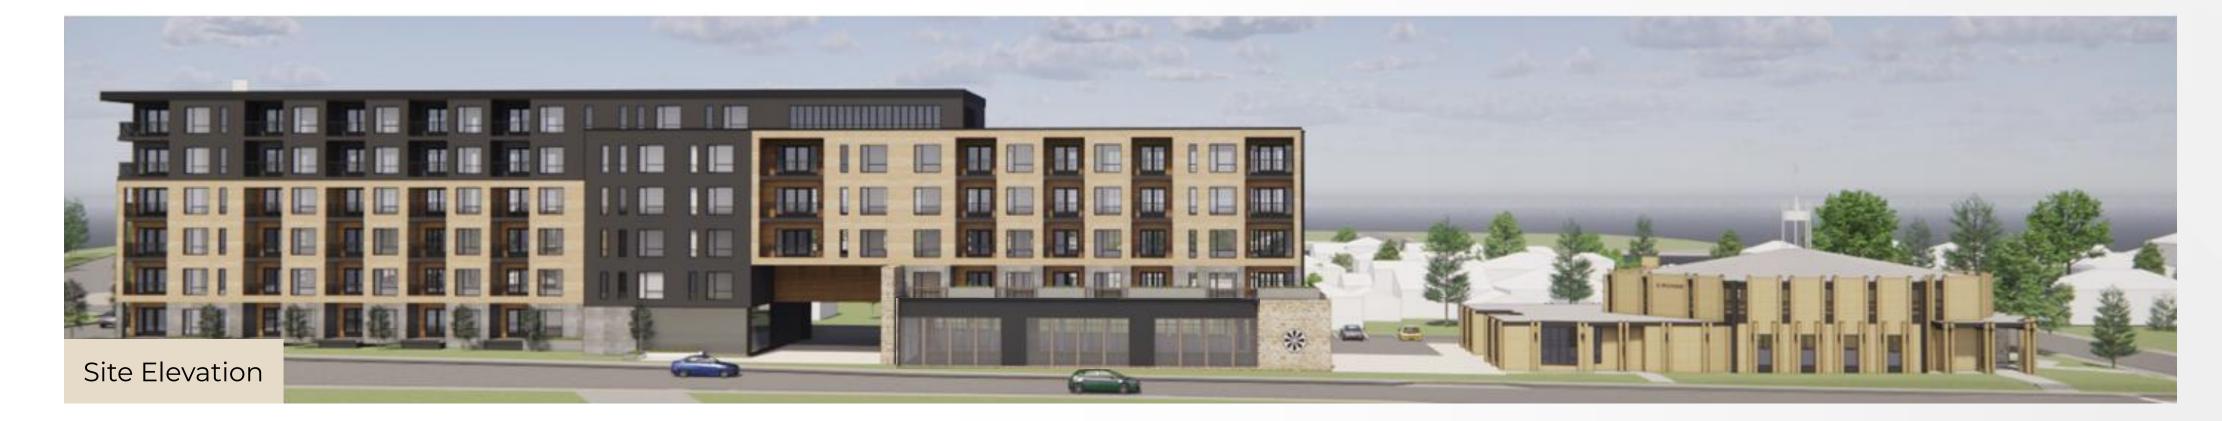

## Full Redevelopment - Example 2A LOLA Architecture

#### **EXAMPLE 2A DETAILS:**

- + A new Church located on the east end of 24 Avenue and 23 Street NW.
- + A covered procession walkway, connecting the church to the new hall.
- + The new hall sits at ground level below the second floor of the residential building.
- + Six-storey residential building on west end of site.
- + The Church details presented in this rendering exceed the current budget allocation. Variations to the church and residential building will need to be made to be within budget allocations.

## SHARE YOUR THOUGHTS.

What is your initial reaction to this concept?

All renderings are conceptual only and are intended to illustrate potential redevelopment. The concept plans are not approved or finalized.

## Full Redevelopment - Example 2A LOLA Architecture

All renderings are conceptual only and are intended to illustrate potential redevelopment.

The concept plans are not approved or finalized.