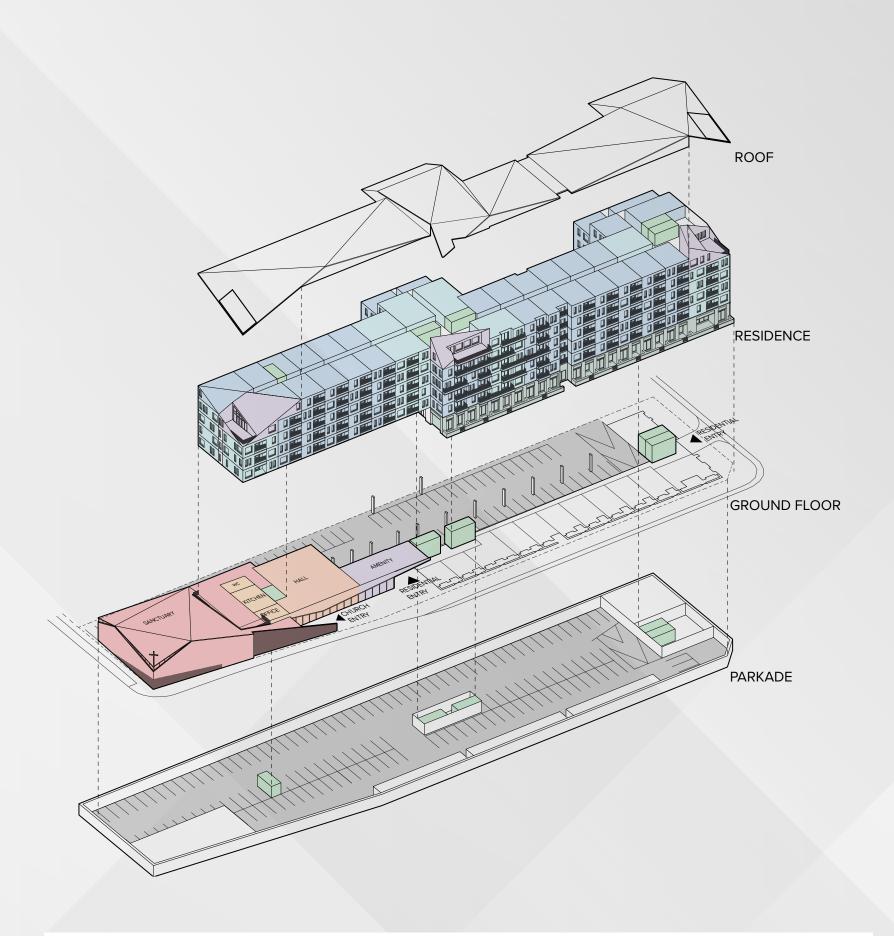

## Full Redevelopment - Example 2A LOLA Architecture

#### **EXAMPLE 2A DETAILS:**

- + A new Church located on the east end of 24 Avenue and 23 Street NW.
- + A covered procession walkway, connecting the church to the new hall.
- + The new hall sits at ground level below the second floor of the residential building.
- + Six-storey residential building on west end of site.
- + The Church details presented in this rendering exceed the current budget allocation. Variations to the church and residential building will need to be made to be within budget allocations.

## SHARE YOUR THOUGHTS.

What is your initial reaction to this concept?

All renderings are conceptual only and are intended to illustrate potential redevelopment. The concept plans are not approved or finalized.

## Full Redevelopment - Example 2A LOLA Architecture

All renderings are conceptual only and are intended to illustrate potential redevelopment.

The concept plans are not approved or finalized.