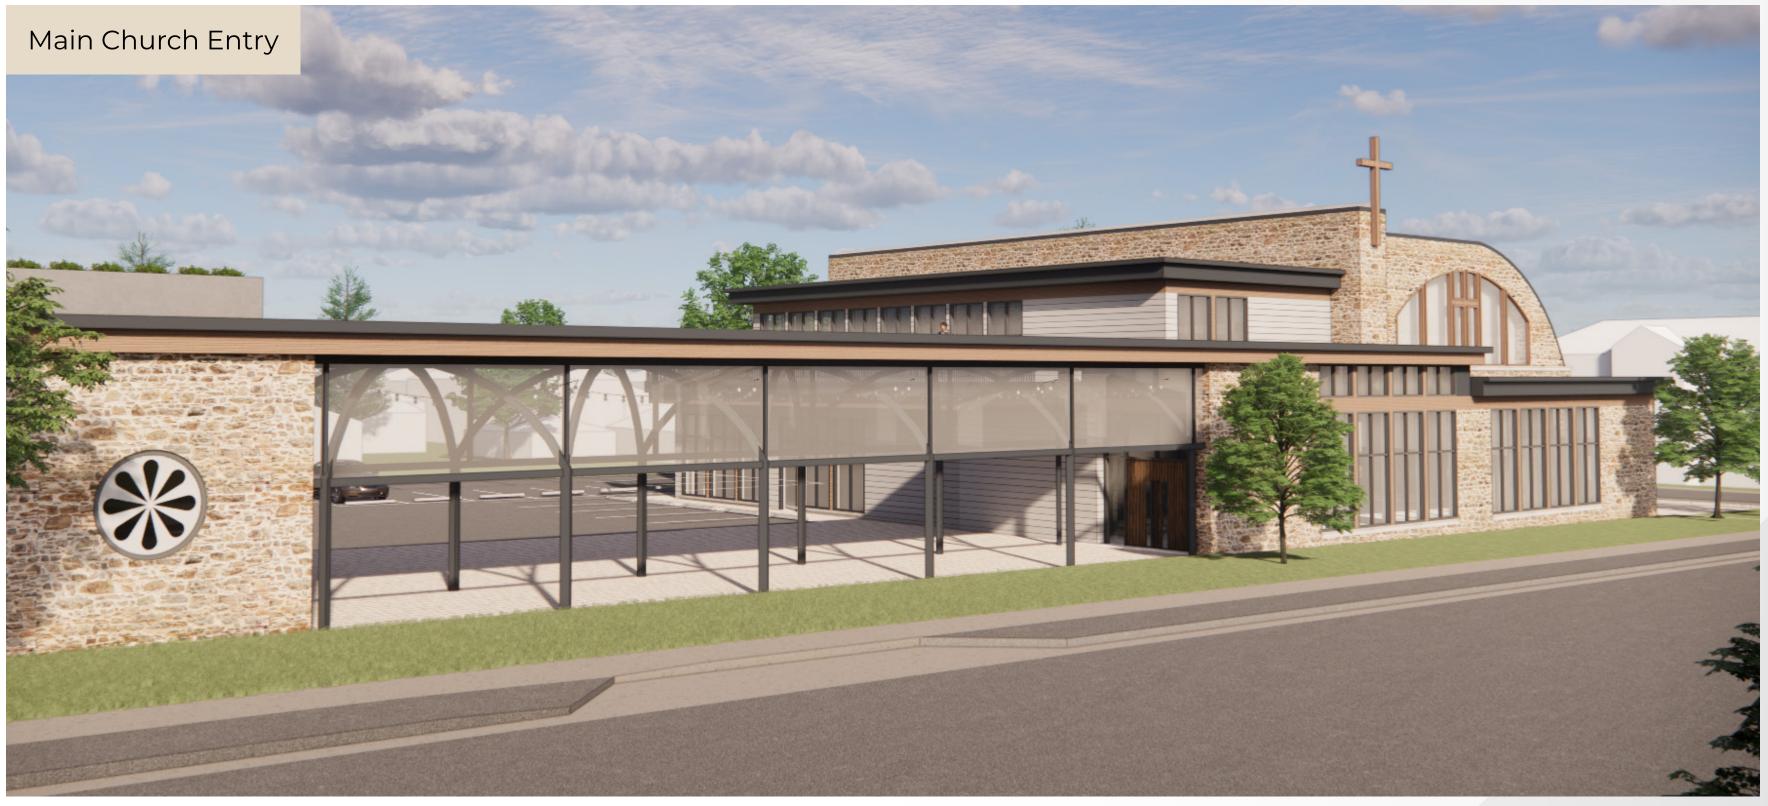

## Full Redevelopment - Example 2A LOLA Architecture

#### **EXAMPLE 2A DETAILS:**

- + A new Church located on the east end of 24 Avenue and 23 Street NW.
- + A covered procession walkway, connecting the church to the new hall.
- + The new hall sits at ground level below the second floor of the residential building.
- + Six-storey residential building on west end of site.
- + The Church details presented in this rendering exceed the current budget allocation. Variations to the church and residential building will need to be made to be within budget allocations.

## Full Redevelopment - Example 2A LOLA Architecture

All renderings are conceptual only and are intended to illustrate potential redevelopment.

The concept plans are not approved or finalized.