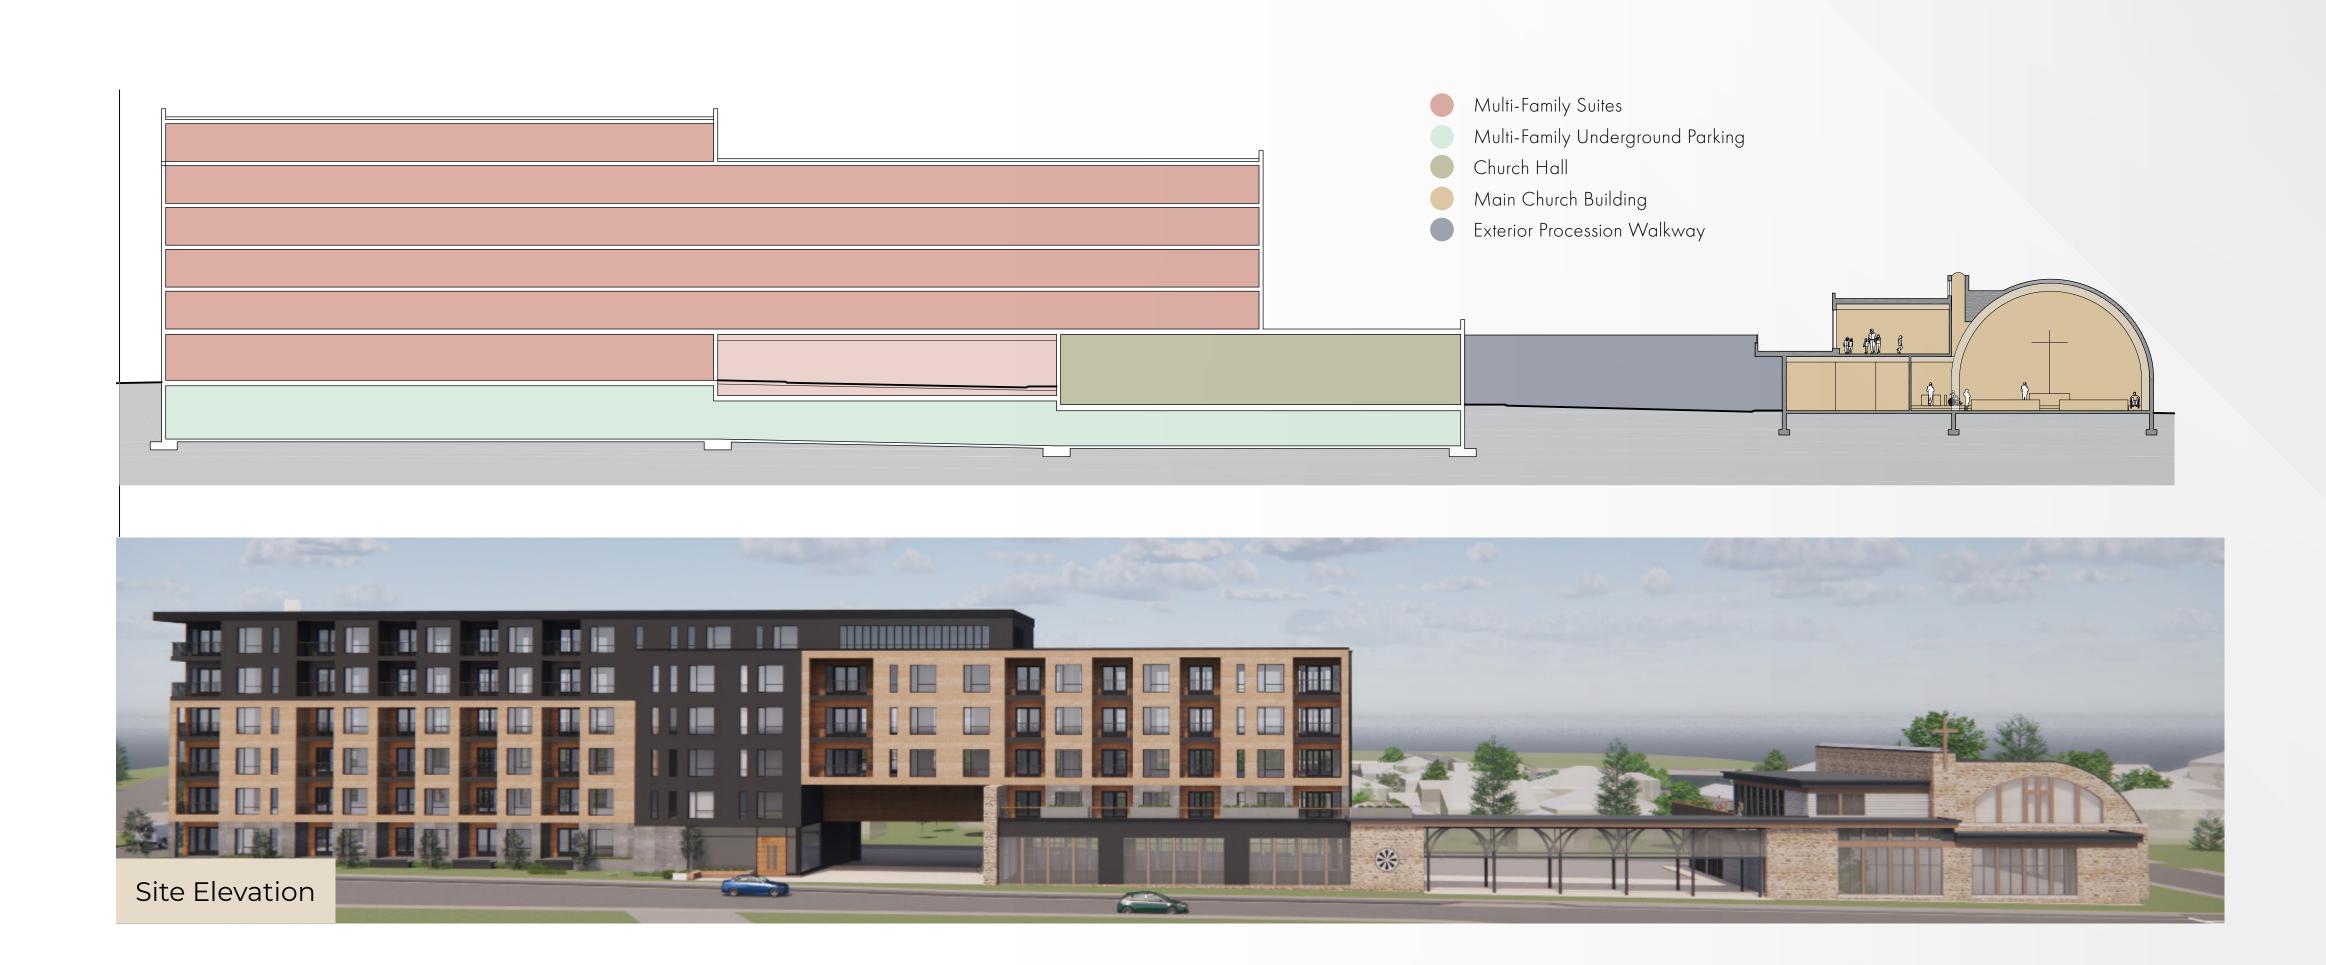

## Full Redevelopment - Example 2A LOLA Architecture

#### **EXAMPLE 2A DETAILS:**

- + A new Church located on the east end of 24 Avenue and 23 Street NW.
- + A covered procession walkway, connecting the church to the new hall.
- + The new hall sits at ground level below the second floor of the residential building.
- + Six-storey residential building on west end of site.
- + The Church details presented in this rendering exceed the current budget allocation. Variations to the church and residential building will need to be made to be within budget allocations.

## Full Redevelopment - Example 2A LOLA Architecture

All renderings are conceptual only and are intended to illustrate potential redevelopment.

The concept plans are not approved or finalized.