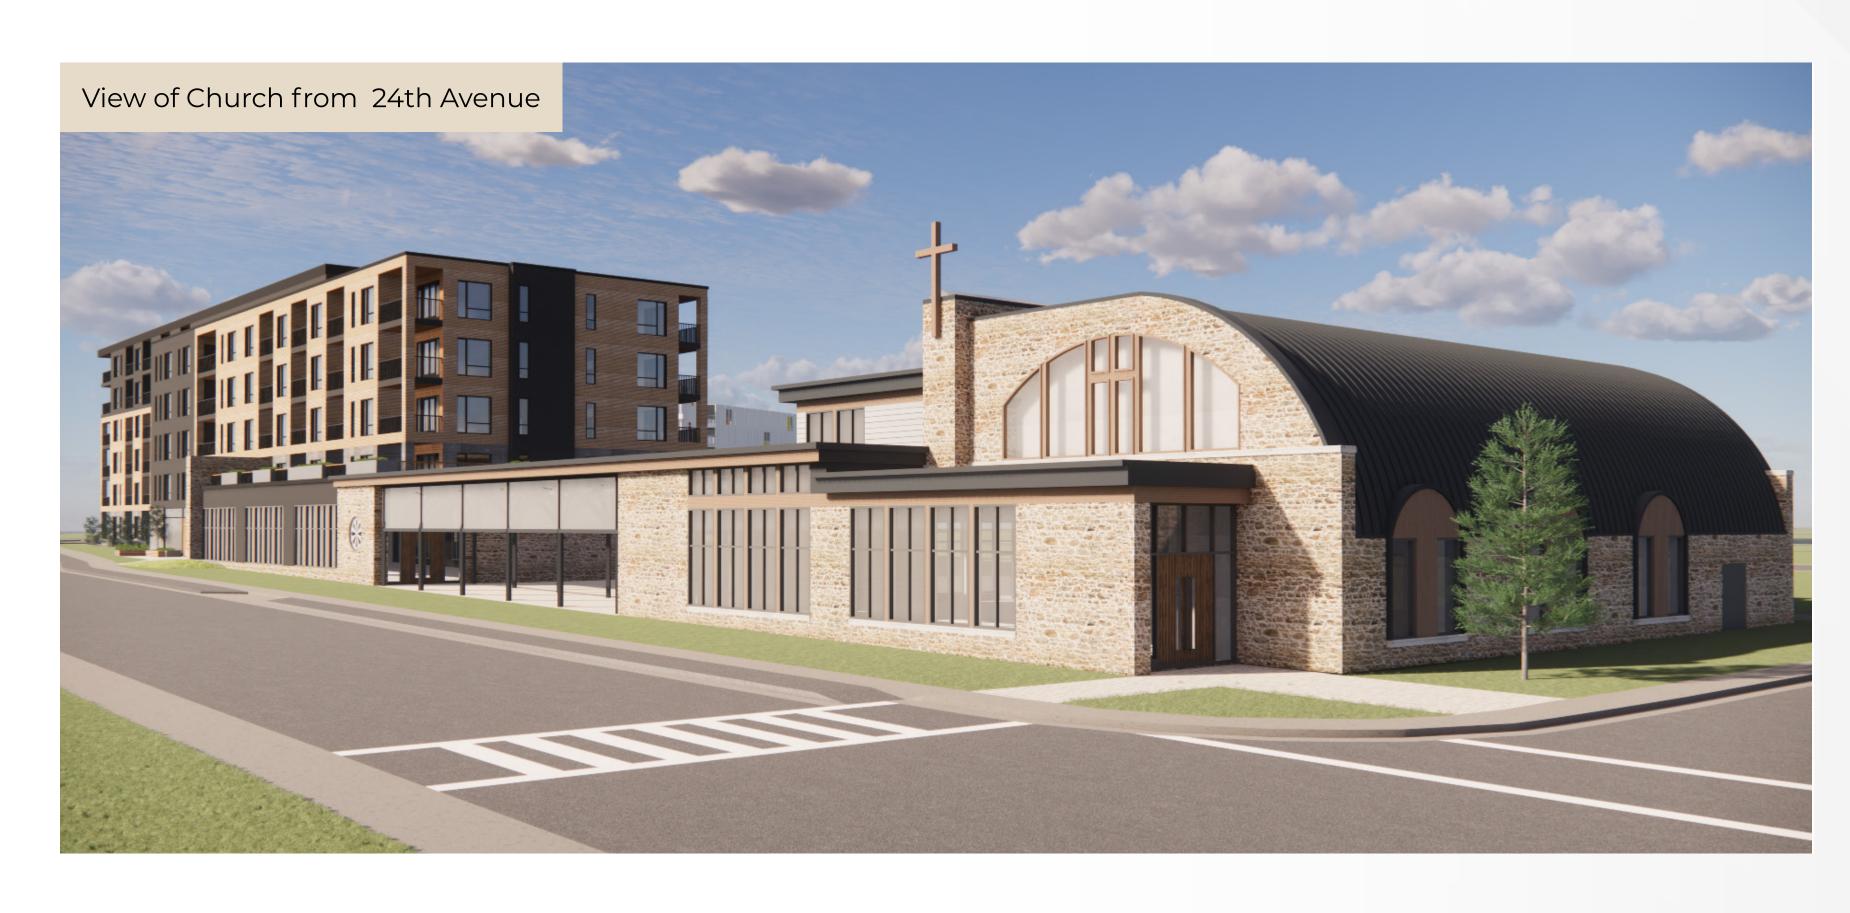

## Full Redevelopment - Example 2B FAAS Architecture

## **EXAMPLE 2B DETAILS:**

- + A new Church located on the west end of 24 Ave.
- + New hall connected within building at ground level.
- + Six-storey residential building.
- + Materials chosen and design of Church is conceptual and can be modified.

#### SHARE YOUR THOUGHTS.

How do you feel about relocating the church to the west end of the site?

All renderings are conceptual only and are intended to illustrate potential redevelopment.

The concept plans are not approved or finalized.