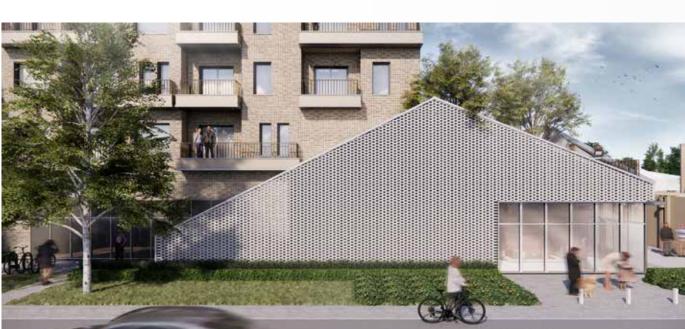

# Partial Redevelopment - Example 1B FAAS Architecture

#### **EXAMPLE 1B DETAILS:**

- + Existing church remains on east end.
- + The new hall sits at ground level with partial rooftop amenity for Church use, directly west of the church.
- + This concept is within the partial redevelopment budget allocation.

All renderings are conceptual only and are intended to illustrate potential redevelopment. The concept plans are not approved or finalized.