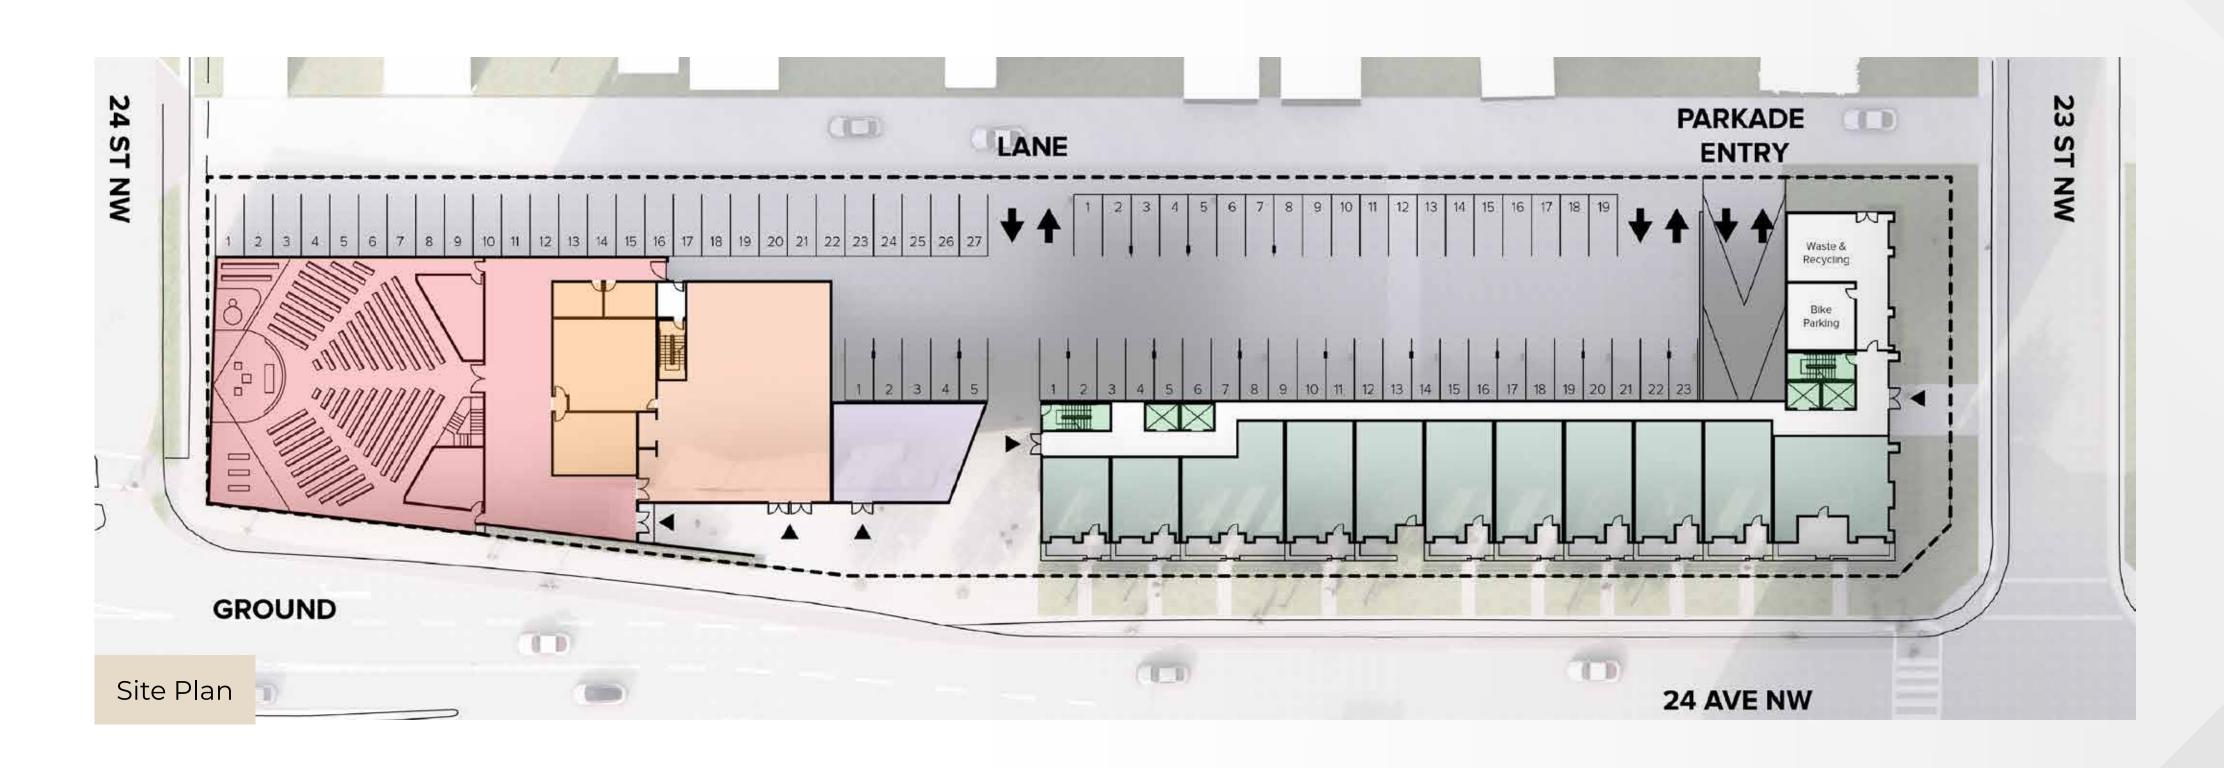

## Full Redevelopment - Example 2A LOLA Architecture

#### **EXAMPLE 2A DETAILS:**

- + A new Church located on the east end of 24 Avenue and 23 Street NW.
- + A covered procession walkway, connecting the church to the new hall.
- + The new hall sits at ground level below the second floor of the residential building.
- + Six-storey residential building on west end of site.
- + The Church details presented in this rendering exceed the current budget allocation. Variations to the church and residential building will need to be made to be within budget allocations.