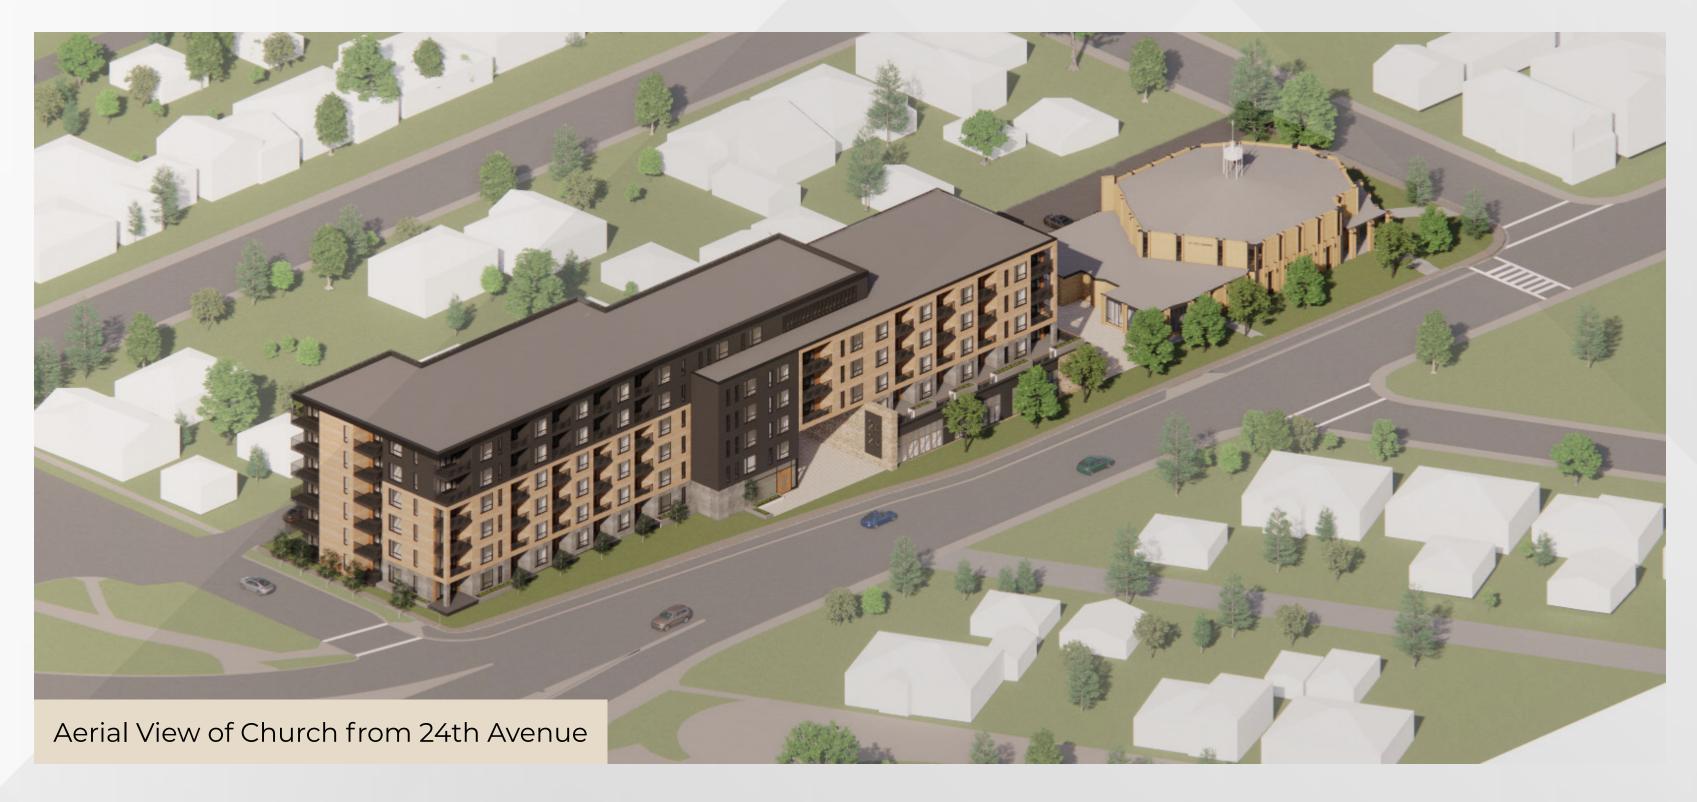

## Full Redevelopment - Example 2A LOLA Architecture

#### **EXAMPLE 2A DETAILS:**

- + A new Church located on the east end of 24 Avenue and 23 Street NW.
- + A covered procession walkway, connecting the church to the new hall.
- + The new hall sits at ground level below the second floor of the residential building.
- + Six-storey residential building on west end of site.
- + The Church details presented in this rendering exceed the current budget allocation. Variations to the church and residential building will need to be made to be within budget allocations.

## SHARE YOUR THOUGHTS.

What is your initial reaction to this concept?

All renderings are conceptual only and are intended to illustrate potential redevelopment. The concept plans are not approved or finalized.

## Full Redevelopment - Example 2A LOLA Architecture

All renderings are conceptual only and are intended to illustrate potential redevelopment.

The concept plans are not approved or finalized.