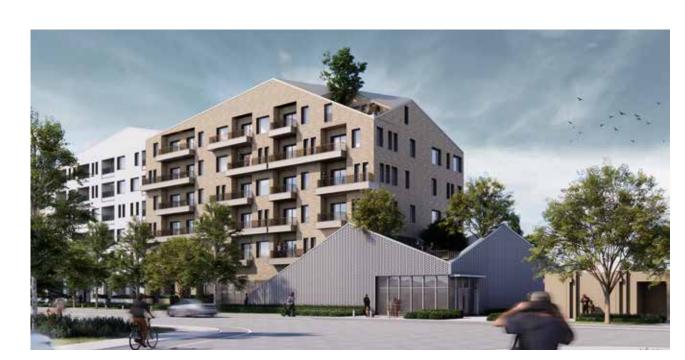

## Partial Redevelopment - Example 1A LOLA Architecture

#### **EXAMPLE 1A DETAILS:**

- + Existing church remains on east end.
- + The new hall sits at ground level below the second floor of the residential building directly west of the church.
- + This concept is within the partial redevelopment budget allocation.

All renderings are conceptual only and are intended to illustrate potential redevelopment.

The concept plans are not approved or finalized.