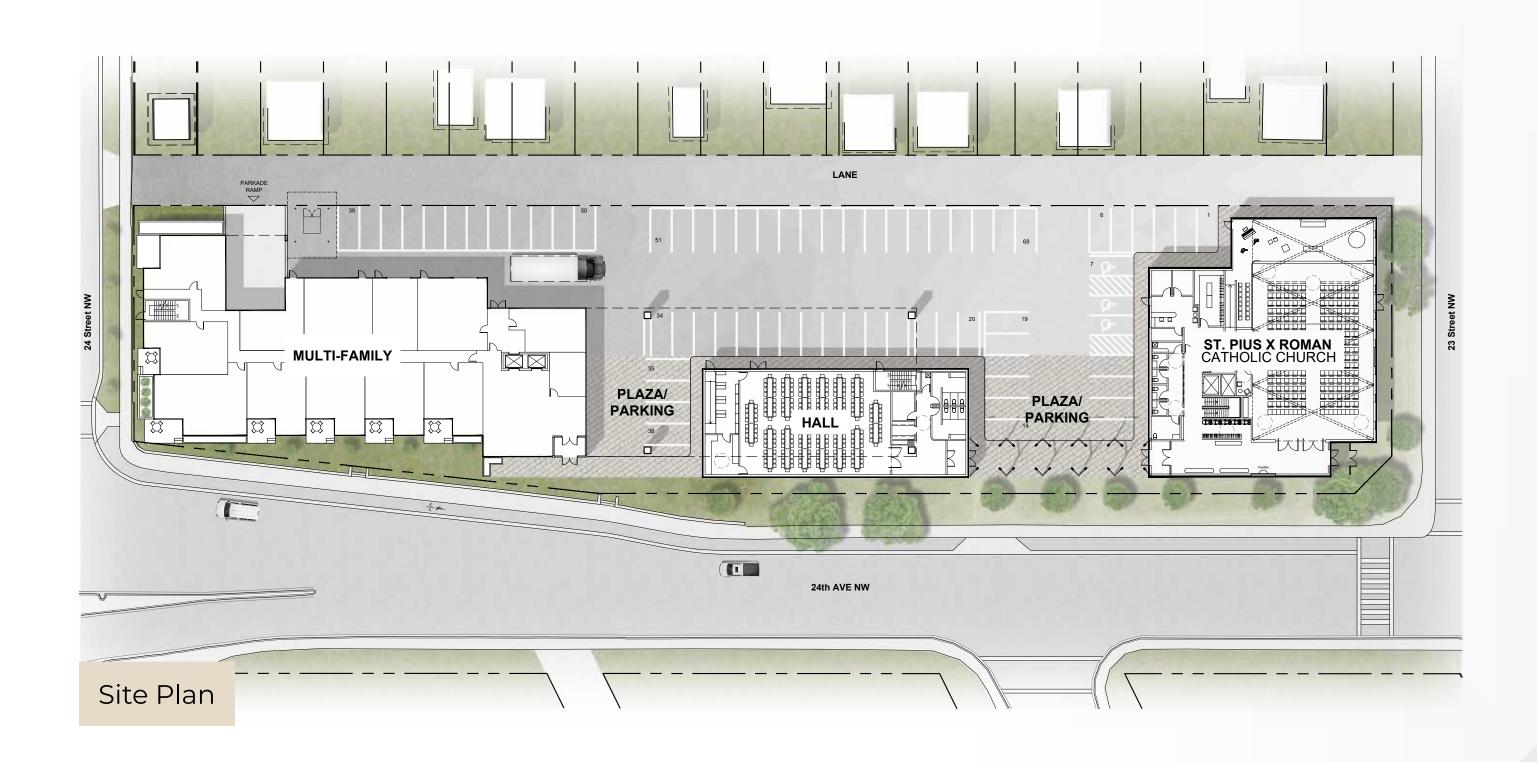

## Full Redevelopment - Example 2A LOLA Architecture

#### **EXAMPLE 2A DETAILS:**

- + A new Church located on the east end of 24 Avenue and 23 Street NW.
- + A covered procession walkway, connecting the church to the new hall.
- + The new hall sits at ground level below the second floor of the residential building.
- + Six-storey residential building on west end of site.
- + The Church details presented in this rendering exceed the current budget allocation. Variations to the church and residential building will need to be made to be within budget allocations.

## Full Redevelopment - Example 2A LOLA Architecture

All renderings are conceptual only and are intended to illustrate potential redevelopment.

The concept plans are not approved or finalized.